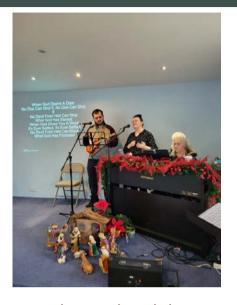

### Apostolic Lighthouse Church of Durham

Phillip and Meaghan continue to minister in the local church of Durham

They both take part in music ministry.

Phillip has joined the rotation of preaching in services. He has also started assisting with audio visual. The next goal is to begin livestreaming services.

Meaghan continues to lead the children's ministry. She also holds a weekly Bible study at a local Starbucks.

Phillip created new church logo, church cards, and signage. He also created an Instagram page