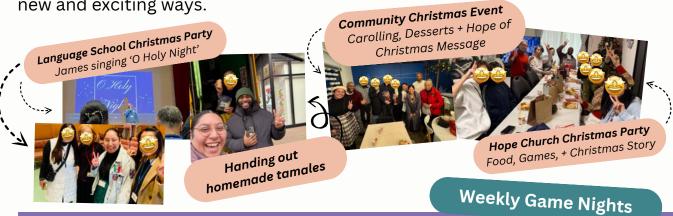

## The Holidays in Japan:

Happy New Year from the Chase-Mendez Family! Our first holiday season in Japan was nothing short of eye-opening and full of opportunities. Christmas in our part of Japan is celebrated with Christmas markets, vibrant light displays, KFC meals and lots of Santas. The Christian themes some of us may be used to are almost nonexistent here. This created a unique opportunity to spread Christmas cheer and share the hope of Jesus Christ with our community in new and exciting ways.