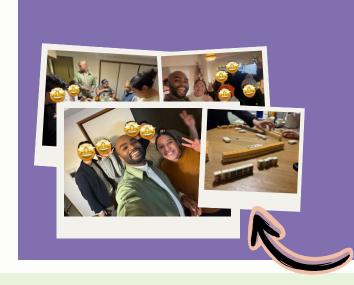

In the month of December, we began hosting Friday night game nights. In an effort to build community among new friends, we decided to open up our home, share a meal and play board or video games together once a week. So far, we have hosted 12 guests in just 4 weeks!